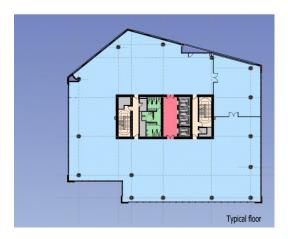

# Office to let

## **Day Tower**

Bucharest, Sector 3, 37A Unirii Boulevard



| Building status      | Existing    |
|----------------------|-------------|
| Year of construction | 2018        |
| Parking ratio        | 1 / 70 sq m |
| Total building area  | 11 800 sq m |

#### **Commercial terms**

| Office space*      | after login * |
|--------------------|---------------|
| Parking            | after login * |
| Service charge*    | after login * |
| Minimum lease term | after login * |
| Availability       | after login * |

\* Asking terms for m<sup>2</sup>/month

#### Location



#### Available space

Building completely leased



# office**finder.ro**

## Typical floor plan



### **Public transport**

Metro: M1, M2 Bus: 104, 123, 313